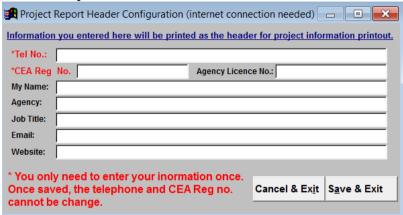

# **5. Project Report** (requires internet connection)

This feature generates project information in a report format with your very own customized header. However, you need to enter your information (one time setup only) to be use in the report banner.

Once you setup your information, simply click on the project name from the list and click [Ok] to view the project report in your browser.