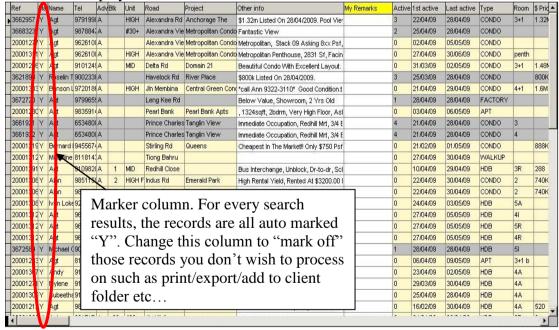

\*Markers are used for marking in/out the specific records for further process e.g. you can remove those listings that you do not wish to print by changing the marker to blank. Conversely, if you only wish to selectively print only a few records, you can change the marker to another alphabet say "A", then set the "Selected Marker" in the query screen (fig 2 & 3 blue highlight) to "A".

**[S4] Quick Pick** – Function will allow you to further filter duplicate listings and/or number of times active.

Note that any duplicates / active times range detected in the result will set the "marker" column to blank (refer to section S1 Result Window)