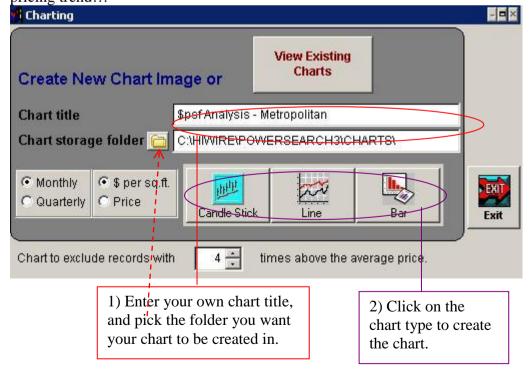

#### 4.2 Charts

Present your search results in a chart for a clearer view and better analysis on the pricing trend!!!

## **Sample: Chart**