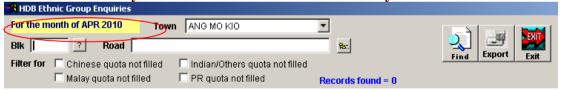

#### 15. HDB Ethnic Check

Please ensure that your data is of current month before you search!

You can check if certain HDBs had ethnic restrictions using town / block / road name.

#### **Definitions:**

C = Chinese quota filled M = Malay quota filled

I = Indian quota filled PR = Permanent residents quota filled

<5 = less than 5 years old -= No restriction i.e. any race/PR can buy.