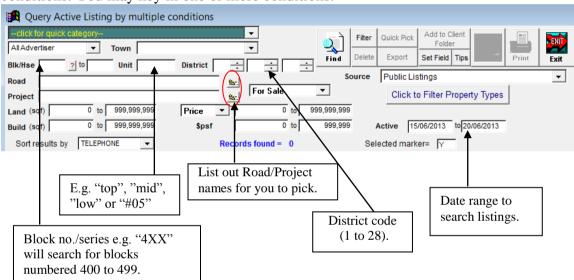

# 2. Query-Active Listings

Most commonly used query screen to retrieve property listings that match your search conditions. You may key in one or more conditions.

Search Example: Block 400s in Bedok area properties for sale.

\*Markers are used for marking in/out the specific records for further process e.g. you can remove those listings that you do not wish to print by changing the marker to blank. Conversely, if you only wish to selectively print only a few records, you can change the marker to another alphabet say "A", then set the "Selected Marker" in the query screen (fig 2 & 3 blue highlight) to "A".