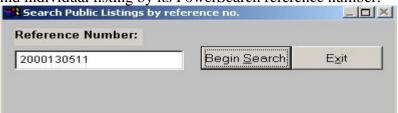

# 20. Quick Find by Ref. No.

Use this to find individual listing by its PowerSearch reference number.

Once the record is found, it will be shown accordingly but you cannot edit the details.

21. Project Information