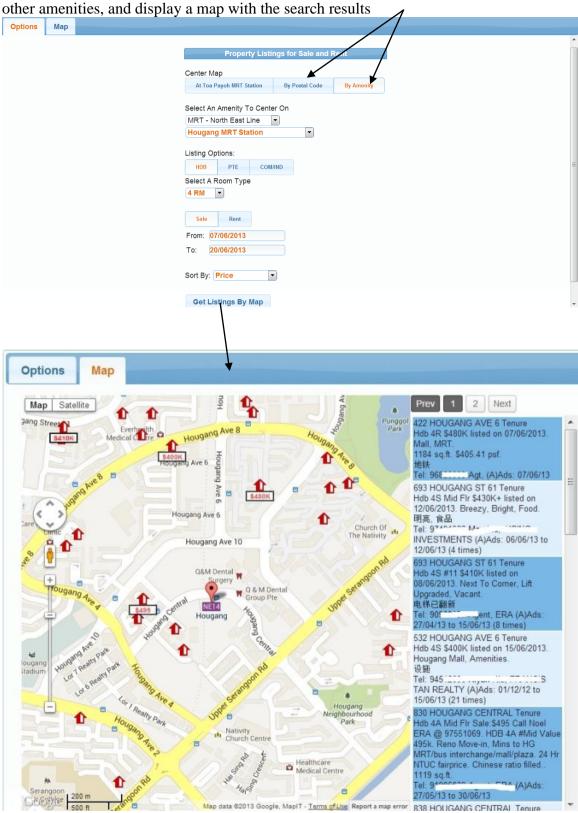

# 9. Map Sutra(Internet connection required)

Our enhanced map sutra search allows you to search listings by MRT, Postal Code, or other empities, and display a map with the search results

10. System Maintenance