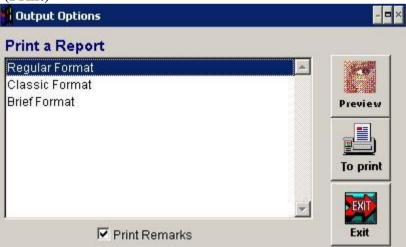

## 4.3 Output (Print)

Three different text formats for you to print out your caveat listings.

**Tip:** You can convert your printout into a *pdf* file by installing 3<sup>rd</sup> party program e.g. PrimoPdf from <a href="www.primopdf.com">www.primopdf.com</a> (please seek support at the vendors website directly).