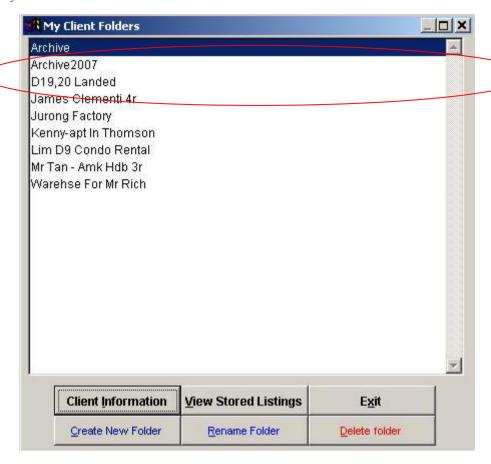

# 11. My Client Folder

Client folders are folders dedicated to store listings for easy referencing later. For example, you can create a Client Folder called "D19.20 Landed" for your buyer who is looking to purchase landed houses. After which, you search using "Query Active Listings" or "Query New Listings", pick suitable listings, and add into this folder for quicker review and/or follow up.

#### 11.1 Client Information

Information pertaining to your client can be entered here.

## 11.2 View Stored Listings

You will be able to view any listings that you had put into this client folder.

## 11.2(a) Navigating

- Go to the 1<sup>st</sup> record.
- Jump to previous 10 records.
- Go to previous record.
- Go to next record.
- Jump to next 10 record.
- Go to last record.
- Show the list of properties saved in that client folder.

## 11.2(b) Query listings in this folder

This will lead you to query active listings screen with the client folder fixed being the search source instead.

#### 11.2(c) Operation

- Add your own new record (you might come across properties that are not in PowerSearch database but suit your client's requirements).
- Edit the current record.
- Delete the current record.
- Save the changes after you add/amend a record.
- Undo all the changes you have made on the record.
- Print the current (one) record.
- Exit my client folder.