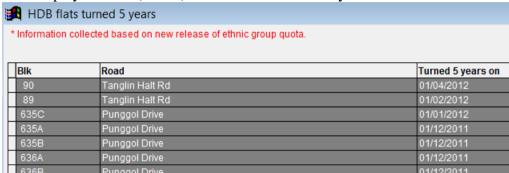

## 17. HDB 5 years

This display a list of (recent) Hdb flats that turned 5 years old.