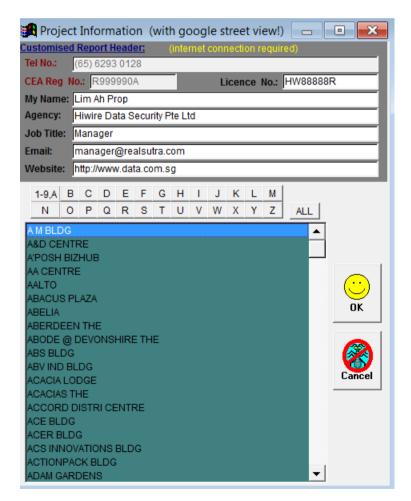

# **5. Project Report** (requires internet connection)

This feature generates project information in a report format with your very own customized header. However, you need to enter your information (one time setup only) to be use in the report banner.

Once you setup your information, simply click on the project name from the list and click [Ok] to view the project report in your browser.

**Tips:** Use "Project Report" feature (refer to section 5) for better layout with pictures and your own banner!