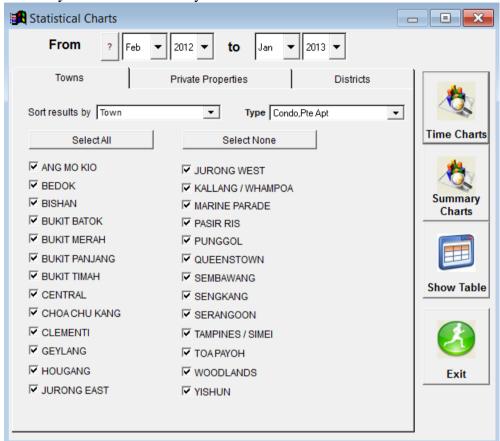

## 8. Statistical Charts

Perform property trend analysis with this charting function! Statistical charts permits you to search caveats / past transacted records based on towns/project names/districts, and analyse the result in a easy to read chart format.

#### 8.1 Time Charts

Output a chart that displays the transacted price movement over that period of time.

#### **8.2 Summary Charts**

A price-volume chart that depicts the number of transactions within a period for selected towns/projects/districts. It is commonly used as an indicator to measure demand/supply.

#### 8.3 Show Table

Search caveats based on towns/project names/districts and display the caveat addresses in a table of records.