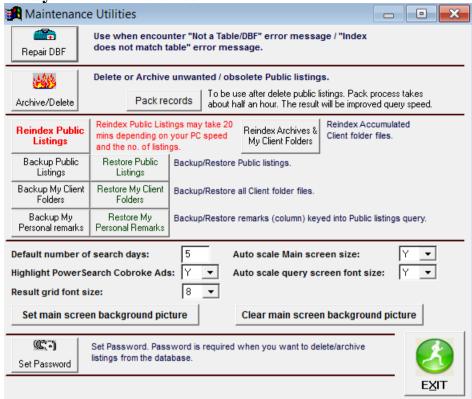

- 10.1 Repair DBF Use when encounter "Not a table /dbf" or "Index does not match table" error message.
- 10.2 Archive/Delete Delete/archive PowerSearch listings before a specified date. Delete/archiving the records will take a long time.

By archiving, listings prior to the date you specified will be move into a special "Archive" client folder.

[Pack] the database <u>after archive/delete</u> to improve your query speed and recover disk space occupied by the obsolete listings.

- 10.3 Reindex Public Listing Used when you encounter "Index does not match table" error, "Fatal error exception code..." error or any other random unexpected errors.
- 10.4 Backup/Restore Public Listing A lengthy process used for backing up / restoring the public listings. You will be prompted on where to save the backup / location to restore from.
- 10.5 Backup/Restore My client folders –You will be prompted on where to save the backup / location to restore the client folders.

- 10.6 Backup/Restore my personal remark Using this option will backup all your remarks entered in the "My Remark" column.
- 10.7 Default number of search days Enable you to preset the number of search days from your last download. E.g. default search day 3, means active date range in *Query Active/New listings* will always be 3 days from your last download date.
- 10.8 Auto scale main screen size Choose "Y" to auto enlarge the size of main screen buttons according to better fit your screen width. Changes will take effect after you exit and re-enter into PowerSearch program

10.9 Highlight PowerSearch Cobroke Ads – Turn on/off the yellow highlighting for those advertisements posted by other PowerSearch "MyAds" users:

| R  | ef     | Ma  | Name      | Tel     | Adv | Blk | Unit   | Road           | Project            | Other info                               | My Remarks | Active | 1st active | Last active | Type    | Room  | \$ Pric |
|----|--------|-----|-----------|---------|-----|-----|--------|----------------|--------------------|------------------------------------------|------------|--------|------------|-------------|---------|-------|---------|
| 31 | 662957 | Y   | Agt       | 9791990 | Α   |     | HIGH   | Alexandra Rd   | Anchorage The      | \$1.32m Listed On 28/04/2009. Pool Vie   |            | 3      | 22/04/09   | 28/04/09    | CONDO   | 3+1   | 1.32    |
| 31 | 668323 | Y   | Agt       | 9878847 | Α   |     | #30+   | Alexandra Vic  | Metropolitan Condo | Fantastic View                           | 6          | 2      | 25/04/09   | 28/04/09    | CONDO   |       |         |
| 2  | 000127 | 7 Y | Agt       | 9626100 | А   |     |        | Alexandra Vie  | Metropolitan Condo | Metropolitan, Stack 09 Asking 8xx Psf,   |            | 0      | 02/04/09   | 05/05/09    | CONDO   |       | _       |
| 2  | 000131 | 1 Y | Agt       | 9626100 | А   |     | HIGH   | Alexandra Vie  | Metropolitan Condo | Metropolitan Penthouse, 2831 Sf, Facin   |            | 0      | 27/04/09   | 30/06/09    | CONDO   | penth |         |
| 21 | 000127 | ŧΥ  | Agt       | 910124  | Α.  |     | MID    | Delta Rd       | Domain 21          | Beautiful Condo With Excellent Layout.   |            | 0      | 31/03/09   | 02/05/00    | CONDO   | 3+1   | 1.48    |
| 31 | 621893 | Y   | Roselin T | 9002338 | А   |     |        | Havelock Rd    | River Place        | \$800k Listed On 28/04/2009.             | 6          | 3      | 25/03/09   | 28/04/09    | CONDO   |       | 8008    |
| 21 | 000130 | 3Y  | Benson L  | 9720186 | А   |     | HIGH   | Jln Membina    | Central Green Con- | *call Ann 9322-3110* Good Condition.t    |            | 0      | 21/04/09   | 29/04/09    | CONDO   | 4+1   | 1.6M    |
| 31 | 672720 | Y   | Agt       | 979965  | А   |     |        | Leng Kee Rd    |                    | Below Value, Showroom, 2 Yrs Old         |            | 1      | 28/04/09   | 28/04/09    | FACTORY |       |         |
| 2  | 000128 | QΥ  | Agt       | 9835914 | А   |     |        | Pearl Bank     | Pearl Bank Apts    | , 1324sqft, 2bdrm, Very High Floor, Asl  |            | 0      | 03/04/09   | 06/05/09    | APT     |       | Į.      |
| 31 | 661921 | Y   | Agt       | 6534800 | А   |     |        | Prince Charles | Tanglin View       | Immediate Occupation, Redhill Mrt, 3/4 E |            | 4      | 21/04/09   | 28/04/09    | CONDO   | 3     |         |
| 31 | 661922 | Y   | Agt       | 6534800 | А   |     |        | Prince Charles | Tanglin View       | Immediate Occupation, Redhill Mrt, 3/4 E |            | 4      | 21/04/09   | 28/04/09    | CONDO   | 4     |         |
| 21 | 000121 | SY  | Bernard I | 9455674 | А   |     |        | Stirling Rd    | Queene             | Cheapest in The Market!! Only \$750 Psf  |            | 0      | 21/02/09   | 01/05/09    | CONDO   |       | 888     |
| 21 | 000131 | 2Y  | Madeline  | 811814  | A   |     |        | Tiong Bahru    |                    |                                          |            | 0      | 27/04/09   | 30/04/09    | WALKUP  |       |         |
| 2  | 000129 | 14  | Agt       | 9109820 | А   | 1   | MID    | Redhill Close  |                    | Bus Interchange, Unblock, Dr-to-dr, Sci  |            | 0      | 10/04/09   | 29/04/09    | HDB     | 3R    | 288     |
| 2  | 900130 | EY  | Alan      | 9851159 | А   | 2   | HIGH F | Indus Rd       | Emerald Park       | High Rental Yield, Rented At \$3200.00 I |            | 0      | 22/04/09   | 30/04/09    | CONDO   | 2     | 740     |
| 21 | 000130 | EY  | Alan      | 9851159 | А   | 2   | HIGH F | Indus Rd       | Emerald Park       | High Rental Yield, Rented At \$3200.00 I |            | 0      | 22/04/09   | 30/04/09    | CONDO   | 2     | 740     |
| 2  | 800130 | 8Y  | Ivan Loke | 9271091 | А   | 8   | LOW    | Kim Tian Place |                    | \$30k Below 5a Blk 8 Kim Tian Place. I   |            | 0      | 24/04/09   | 03/05/09    | HDB     | 5A    |         |
| 21 | 000131 | 24  | Agt       | 9623701 | А   | 88  | MID    | Boon Tiong Rd  |                    | Designer Décor, Unblock View, Area 1     |            | 0      | 27/04/09   | 05/05/09    | HDB     | 41    |         |
| 21 | 000131 | 2 Y | Agt       | 962370  | Δ   | 9   | MID    | Jin Rumah Ting |                    | Ns Facing, Unblock, 4 Bdrms, Area 13     |            | 0      | 27/04/09   | 05/05/09    | HDB     | 5R    |         |
| 21 | 000131 | 2Y  | Agt       | 9623701 | А   | 9   | MID    | Jin Ruman Ting | 2                  | Unblock No Noon Sun Living Hall Face     |            | 0      | 27/04/09   | 05/05/09    | HDB     | 4R    |         |
| 31 | 672589 | Y   | Michael C | 9025587 | Α   | 12  |        | Bukit Merah/qu |                    | \$20k Below Value, Renovated, Spacio.    |            | 1      | 28/04/09   | 28/04/09    | HDB     | 51    |         |
| 21 | 000128 | 34  | Agt       | 8138606 | А   | 12  | HIGH   | Stirling Rd    | Queens             | Unblocked View, well Kept, With Tenan    | 6          | 0      | 06/04/09   | 09/05/09    | APT     | 3+1 b | Į.      |
| 21 | 000130 | 7 Y | Andy      | 9108912 | А   | 19  | #08    | Queens Close   |                    | Pls Call Lisa @ 96855368. 4a Corrid. Ra  |            | 0      | 23/04/09   | 02/05/09    | HDB     | 4A    |         |
| 21 | 000127 | 1 Y | Mylene    | 9199293 | Α   | 21  |        | Jln Membina    |                    | Selling At Valuation!!! Above #10, Corn- |            | 0      | 29/03/09   | 30/04/09    | HDB     | 4A    |         |
| 21 | 000130 | gY. | Subeetha  | 9185398 | А   | 21  | #05    | Queens Close   |                    | 100% Move In Condition, 13 Yrs, Lift Le  |            | 0      | 25/04/09   | 28/04/09    | HDB     | 4A    | S.      |
| 2  | 000121 | 2Y  | Agt       | 9857947 | Α   | 23  | LOW    | Jln Membina    |                    | Beautiful Renovation, Very Near Mrt.     |            | 0      | 16/02/09   | 30/04/09    | HDB     | 4A    | 520     |

- 10.10 Result grid font size Set the font size of the search results display grid.
- 10.11 Auto scale main screen size Resize (maximize) the main screen buttons according to you screen resolution.
- 10.12Auto scale query screen font size Resize (maximize) the query screen fonts and object size according to your screen resolution.
- 10.13 Set main screen background picture Refer to section 19.
- 10.14 Clear main screen background picture Clears the main screen of any background image.
- 10.15 Set Password For setting a new password (password is required for deleting PowerSearch listings).
- 10.16 Serial Number Do not use this unless instructed by PowerSearch staff.