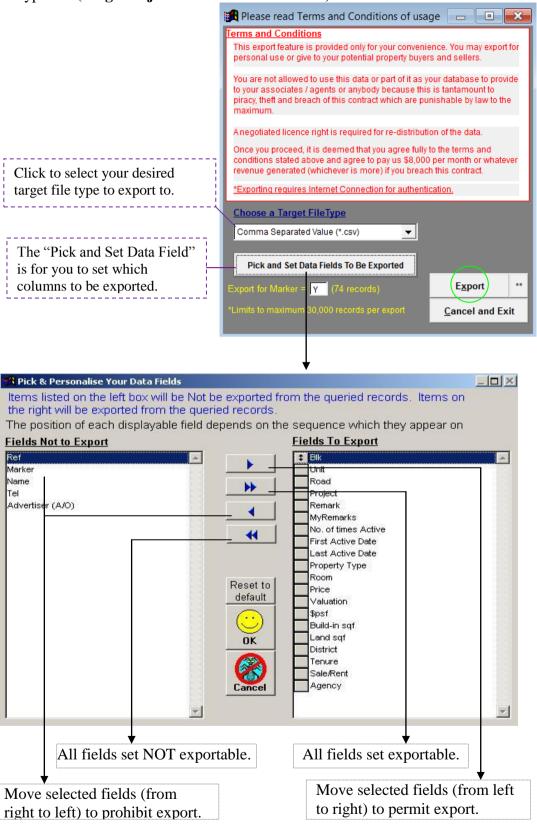

[S5] Export – Enables you to export the search result list to another file format e.g. excel type file (usage subject terms and conditions!).

[S6] Add to Client Folder – A window will prompt you to enter a new folder name or pick an existing client folder. Refer to section 11 for more client folder details.

#### **4.1 Export** (Internet connection required)

You may export the search results to *excel* or *csv* file. However, exporting data out is subjected to our terms and conditions. Due to copyright issues, block and unit number of private and commercial caveats will not be exported.