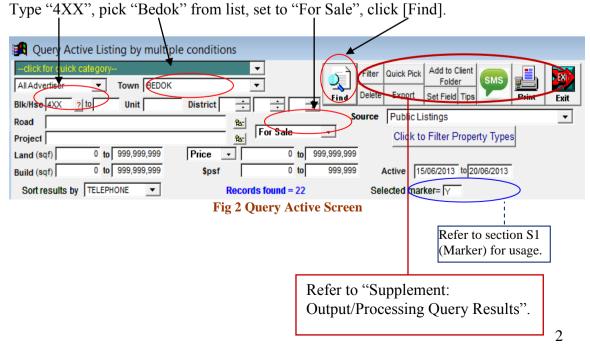

# 2. Query-Active Listings

Most commonly used query screen to retrieve property listings that match your search conditions. You may key in one or more conditions.

Search Example: Block 400s in Bedok area properties for sale.

\*Markers are used for marking in/out the specific records for further process e.g. you can remove those listings that you do not wish to print by changing the marker to blank. Conversely, if you only wish to selectively print only a few records, you can change the marker to another alphabet say "A", then set the "Selected Marker" in the query screen (fig 2 & 3 blue highlight) to "A".