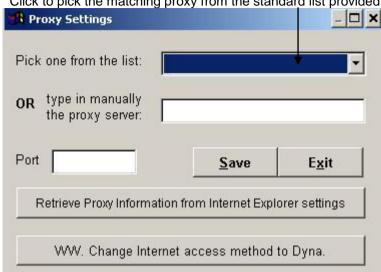

# Step 2.1 For users of Internet connection that requires proxy:

(Skip this if you are a Singnet/Starhub/Opennet broadband user)
Click to pick the matching proxy from the standard list provided.

If you can connect to our server successfully, you will see the welcome message, your subscription expiry and the dates your are downloading.