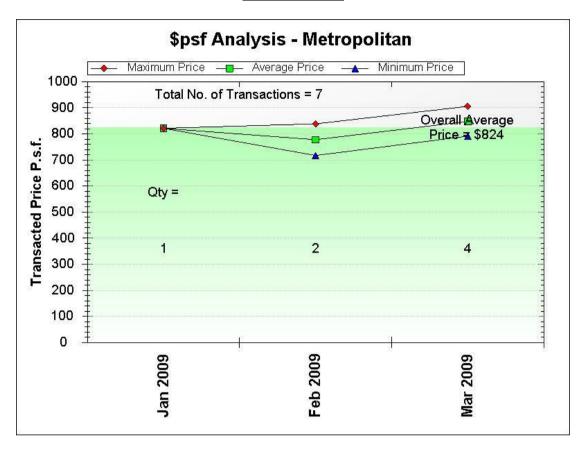

#### 4.2 Charts

Present your search results in a chart for a clearer view and better analysis on the pricing trend!!!

## **Sample: Chart**

#### 8.1 Time Charts

Output a chart that displays the transacted price movement over that period of time.

#### **8.2 Summary Charts**

A price-volume chart that depicts the number of transactions within a period for selected towns/projects/districts. It is commonly used as an indicator to measure demand/supply.