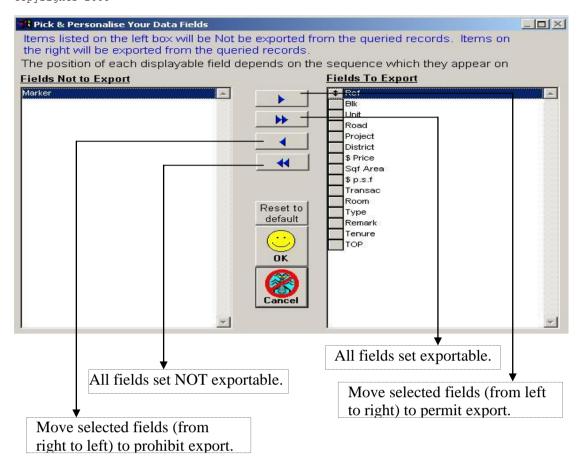

\*Markers are used for marking in/out the specific records for further process e.g. you can remove those listings that you do not wish to print by changing the marker to blank. Conversely, if you only wish to selectively print only a few records, you can change the marker to another alphabet say "A", then set the "Selected Marker" in the query screen (fig 2 & 3 blue highlight) to "A".