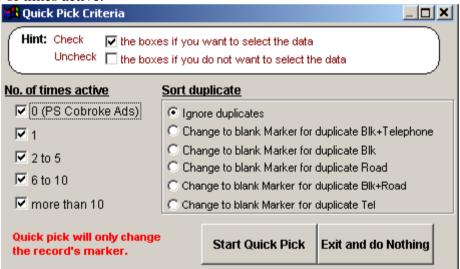

**[S4] Quick Pick** – Function will allow you to further filter duplicate listings and/or number of times active.

Note that any duplicates / active times range detected in the result will set the "marker" column to blank (refer to section S1 Result Window)