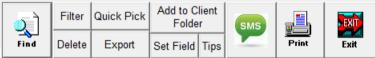

## **Supplement: Output/Processing Query Results**

[S1] Find – After entering your search conditions, click it to begin search. Matching records will be displayed in the result window:

Fig S1: Result Window

[S2] Filter – Further filter results based on certain keywords (e.g. mrt, corner, shopping, unblock, etc).

**[S3] Delete** – Use with caution! Permanently delete the data inside the database. It is protected by password.

**[S4] Quick Pick** – Function will allow you to further filter duplicate listings and/or number of times active.

Note that any duplicates / active times range detected in the result will set the "marker" column to blank (refer to section S1 Result Window)

[S5] Export – Enables you to export the search result list to another file format e.g. excel type file (usage subject terms and conditions!).

[S6] Add to Client Folder – A window will prompt you to enter a new folder name or pick an existing client folder. Refer to section 11 for more client folder details.

[S7] Set field - To configure the layout of the result window (fig S1).

[S8] Tips – General tips on how to size the grid layout of the result window.

**[S9] SMS** – Make use of this function to bulk sms to other advertisers on your listings! Internet connection is required and you need to have a login account at <a href="https://www.data.com.sg">www.data.com.sg</a> and sms credits to sms to the mobile numbers in the query result.

[S10] Print - This will print out properties selected by the marker (refer to section S1 Marker). There are different printout formats available.