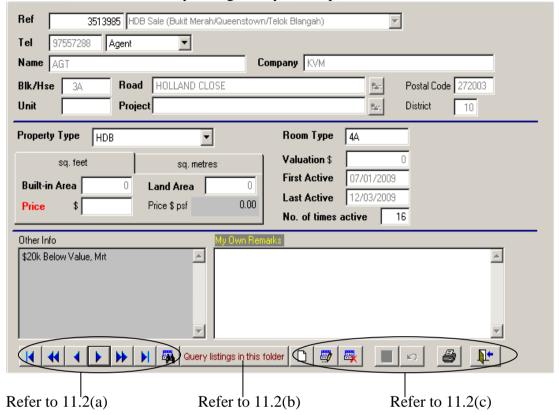

## 11.2 View Stored Listings

You will be able to view any listings that you had put into this client folder.

## 11.2(a) Navigating

- Go to the 1<sup>st</sup> record.
- Jump to previous 10 records.
- Go to previous record.
- Go to next record.
- Jump to next 10 record.
- Go to last record.
- Show the list of properties saved in that client folder.

#### 11.2(c) Operation

- Add your own new record (you might come across properties that are not in PowerSearch database but suit your client's requirements).
- Edit the current record.
- Delete the current record.
- Save the changes after you add/amend a record.
- Undo all the changes you have made on the record.
- Print the current (one) record.
- Exit my client folder.