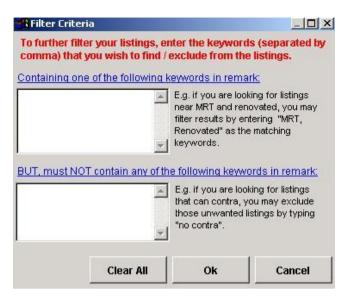

[S2] Filter – Further filter results based on certain keywords (e.g. mrt, corner, shopping, unblock, etc).

**[S3] Delete** – Use with caution! Permanently delete the data inside the database. It is protected by password.