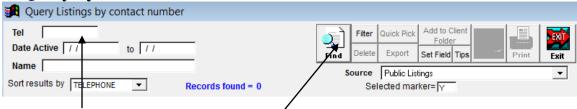

# 1. Query by Contact No.

Key in a phone number, then click [Find] to search all the properties advertised under that particular number. *Date Active* range is optional, and is used to search for any listings within a specific period belonging to a phone number. The installation CD provided to you contained 1 year of historical data from date of CD production.

## **Supplement: Output/Processing Query Results**

[S1] Find – After entering your search conditions, click it to begin search. Matching records will be displayed in the result window:

Fig S1: Result Window

\*Markers are used for marking in/out the specific records for further process e.g. you can remove those listings that you do not wish to print by changing the marker to blank. Conversely, if you only wish to selectively print only a few records, you can change the marker to another alphabet say "A", then set the "Selected Marker" in the query screen (fig 2 & 3 blue highlight) to "A".