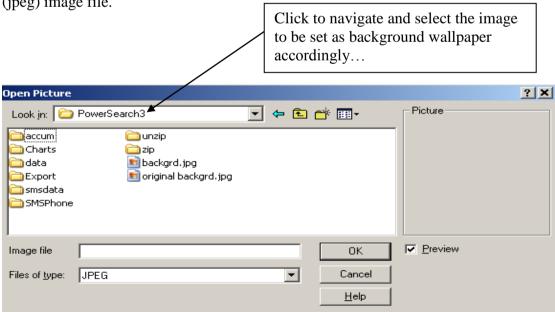

# 19. Background

You can set the wallpaper background of your PowerSearch application using any (jpeg) image file.