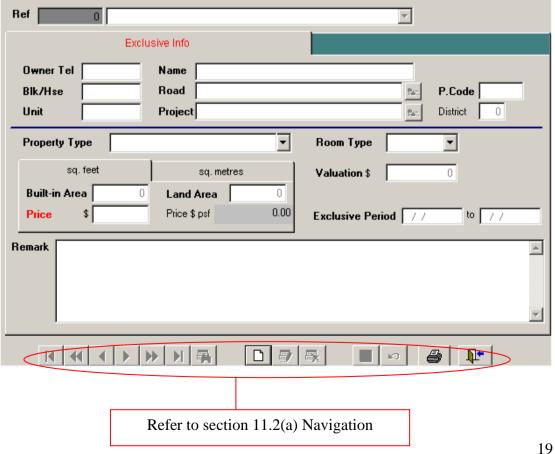

## 12. My Exclusives

This function serve as a record keeping function for your very own exclusive listings or properties you had worked on. Any data you enter here will not have any impact on other PowerSearch data and functions.

## 11.2(a) Navigating

- Go to the 1<sup>st</sup> record.
- Jump to previous 10 records.
- Go to previous record.
- Go to next record.
- Jump to next 10 record.
- Go to last record.
- Show the list of properties saved in that client folder.