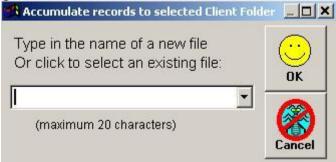

[S5] Export – Enables you to export the search result list to another file format e.g. excel type file (usage subject terms and conditions!).

[S6] Add to Client Folder – A window will prompt you to enter a new folder name or pick an existing client folder. Refer to section 11 for more client folder details.