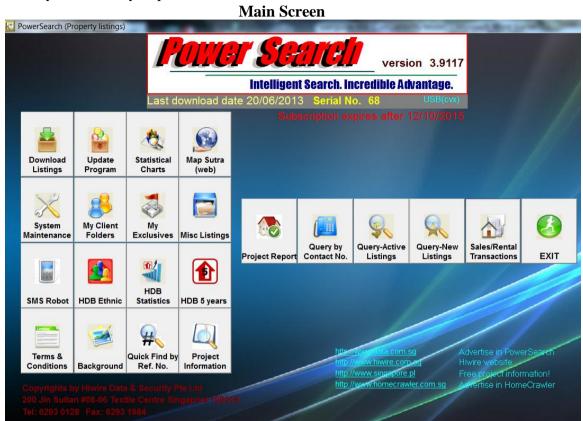

# **PowerSearch User Guide**

Welcome to Power Search user guide. This manual will provide an explanation to the most commonly used features in PowerSearch PRO (PC) version. Information provided here and in PowerSearch data is for your reference only. We are not liable for any losses due to the usage of this information and associated programs whether directly or indirectly implied.

| 1.  | Query by Contact No.                       | Page | 02    |
|-----|--------------------------------------------|------|-------|
| 2.  | Query-Active Listings                      |      | 02    |
| 3.  | Query-New Listings                         |      | 03    |
| Sup | plement: Output / Processing Query Results |      | 03    |
| 4.  | Caveats/Past Transactions                  |      | 08    |
| 5.  | Project Report                             |      | 11    |
| 6.  | Download Listings                          |      | 12,23 |
| 7.  | Update Program                             |      | 12    |
| 8.  | Statistical Chart                          |      | 13    |
| 9.  | Map Sutra @ www.mapsutra.com               |      | 14    |
| 10. | System Maintenance                         |      | 15    |
| 11. | My Client Folders                          |      | 16    |
| 12. | My Exclusives                              |      | 19    |
| 13. | Misc Listings                              |      | 20    |
| 14. | SMS Robot                                  |      | 20    |
| 15. | HDB Ethnic                                 |      | 20    |
| 16. | HDB Statistics                             |      | 21    |
| 17. | HDB 5 years                                |      | 21    |
| 18. | Terms & Conditions                         |      | 21    |
| 19. | Background (wallpaper)                     |      | 21    |
| 20. | Quick Find by Ref. No.                     |      | 22    |
| 21. | Project Information                        |      | 22    |
|     |                                            |      |       |