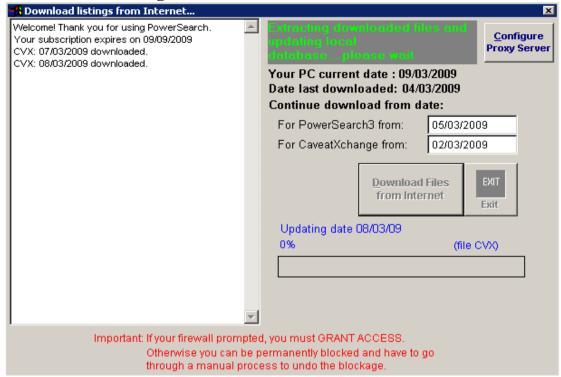

# 6. Download Listing

This is a critical tool that keeps your PowerSearch data up-to-date by downloading listings from our server via the Internet. You do not need to change the dates here as the system will auto-detect your last download. However, do ensure your computer date (control panel->Date/Time) is correct.

Please "**permit/allow connections**" should your firewall or Internet security program prompts for permission. Daily listings are available after 10.30am Sunday – Friday, and after 11am for Saturday. Refer to **Appendix: Download Listing Procedure** (pp 23) for step-by-step help.

## **Appendix - PowerSearch Download Listings Procedure**

Please ensure you are connected to Internet. You can download daily listings after 10.30am.

Step 1: Click Download Listings

# Step 2.1 For users of Internet connection that requires proxy:

(Skip this if you are a Singnet/Starhub/Opennet broadband user)
Click to pick the matching proxy from the standard list provided.

If you can connect to our server successfully, you will see the welcome message, your subscription expiry and the dates your are downloading.

You will also see the red percentage bar progressing while data is being added to your local database.

Once it's done, you may click on the [Exit] button

The whole process will takes about a few minutes only on a daily basis.