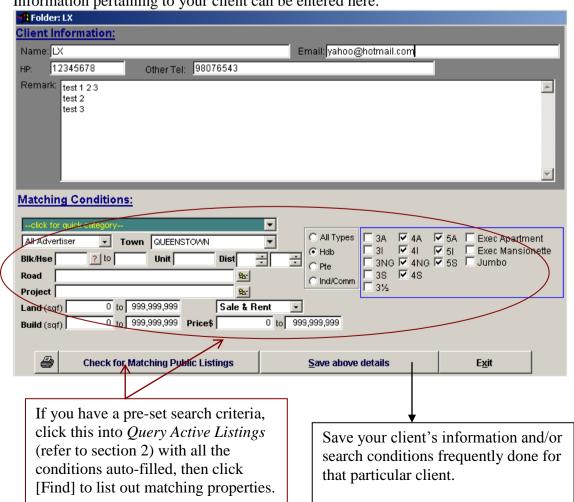

# 11. My Client Folder

Client folders are folders dedicated to store listings for easy referencing later. For example, you can create a Client Folder called "D19.20 Landed" for your buyer who is looking to purchase landed houses. After which, you search using "Query Active Listings" or "Query New Listings", pick suitable listings, and add into this folder for quicker review and/or follow up.

#### 11.1 Client Information

Information pertaining to your client can be entered here.

## 11.2 View Stored Listings

You will be able to view any listings that you had put into this client folder.