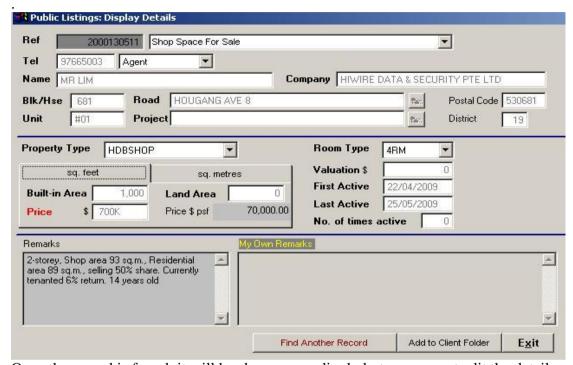

# 20. Quick Find by Ref. No.

Use this to find individual listing by its PowerSearch reference number.

Once the record is found, it will be shown accordingly but you cannot edit the details.

21. Project Information