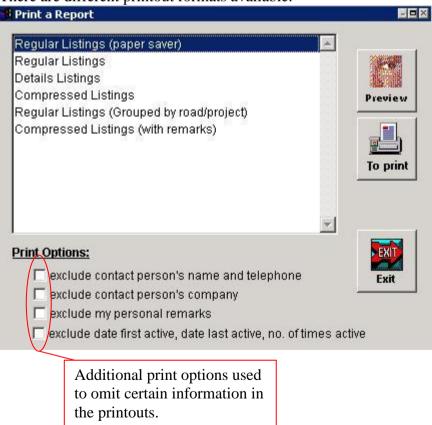

## 4.3 Output (Print)

Three different text formats for you to print out your caveat listings.

**Tip:** You can convert your printout into a *pdf* file by installing 3<sup>rd</sup> party program e.g. PrimoPdf from <a href="www.primopdf.com">www.primopdf.com</a> (please seek support at the vendors website directly).