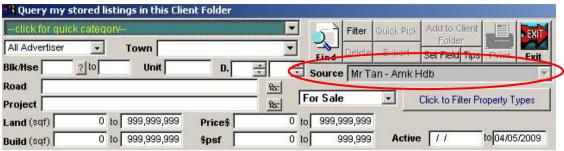

## 11.2(b) Query listings in this folder

This will lead you to query active listings screen with the client folder fixed being the search source instead.