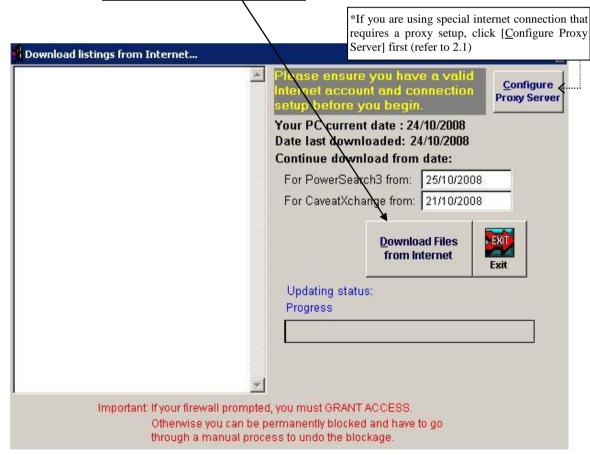

# 6. Download Listing

This is a critical tool that keeps your PowerSearch data up-to-date by downloading listings from our server via the Internet. You do not need to change the dates here as the system will auto-detect your last download. However, do ensure your computer date (control panel->Date/Time) is correct.

Please "**permit/allow connections**" should your firewall or Internet security program prompts for permission. Daily listings are available after 10.30am Sunday – Friday, and after 11am for Saturday. Refer to **Appendix: Download Listing Procedure** (pp 23) for step-by-step help.

## **Appendix - PowerSearch Download Listings Procedure**

Please ensure you are connected to Internet. You can download daily listings after 10.30am.

Step 1: Click Download Listings

# Step 2.1 For users of Internet connection that requires proxy:

(Skip this if you are a Singnet/Starhub/Opennet broadband user)
Click to pick the matching proxy from the standard list provided.

If you can connect to our server successfully, you will see the welcome message, your subscription expiry and the dates your are downloading.