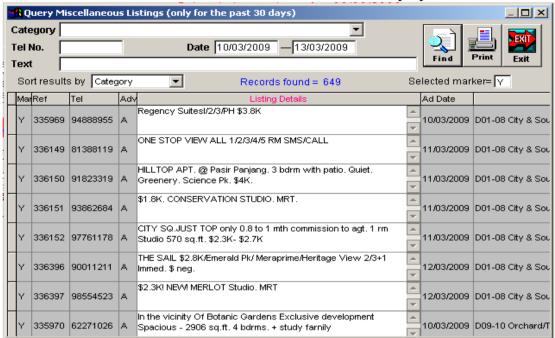

## 13. Misc Listings (Query Miscellaneous listing)

Miscellaneous listings are past 30 days of property listings that cannot be neatly sorted into PowerSearch database e.g. those with incomplete or multiple addresses in one advertisement, rooms for rent, land for sale, conservative properties.