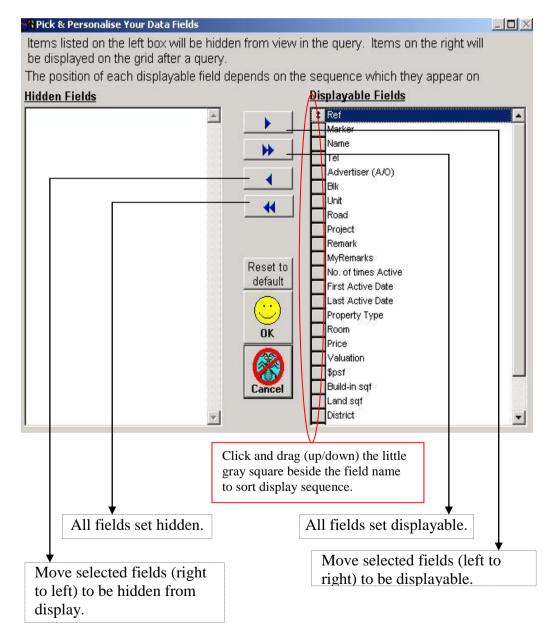

[S7] Set field - To configure the layout of the result window (fig S1).

[S8] Tips – General tips on how to size the grid layout of the result window.

**[S9] SMS** – Make use of this function to bulk sms to other advertisers on your listings! Internet connection is required and you need to have a login account at <a href="https://www.data.com.sg">www.data.com.sg</a> and sms credits to sms to the mobile numbers in the query result.