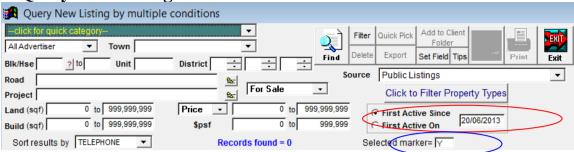

3. Query-New Listings

Fig 3 Query New Listings Screen

The distinct difference from "Query-Active Listings" is that searches here only return those listings that are deemed "new". In other words, a particular phone number with a particular advertised address is new i.e. combination of advertiser's phone number + listing address had not been detected previously.

Do note that new listings here may actually be existing or older listings. For examples those listings that are "re-advertised" under another phone number.