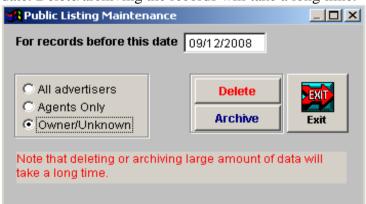

- 10.1 Repair DBF Use when encounter "Not a table /dbf" or "Index does not match table" error message.
- 10.2 Archive/Delete Delete/archive PowerSearch listings before a specified date. Delete/archiving the records will take a long time.

By archiving, listings prior to the date you specified will be move into a special "Archive" client folder.

[Pack] the database <u>after archive/delete</u> to improve your query speed and recover disk space occupied by the obsolete listings.