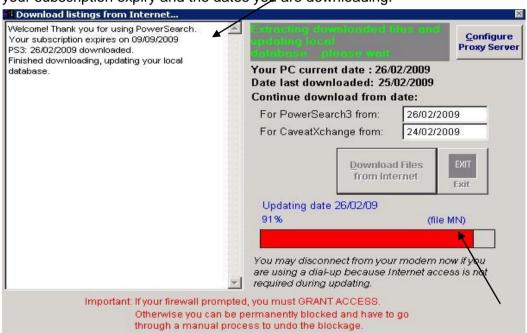

# Step 2.1 For users of Internet connection that requires proxy:

(Skip this if you are a Singnet/Starhub/Opennet broadband user)
Click to pick the matching proxy from the standard list provided.

If you can connect to our server successfully, you will see the welcome message, your subscription expiry and the dates your are downloading.

You will also see the red percentage bar progressing while data is being added to your local database.

Once it's done, you may click on the [Exit] button

The whole process will takes about a few minutes only on a daily basis.