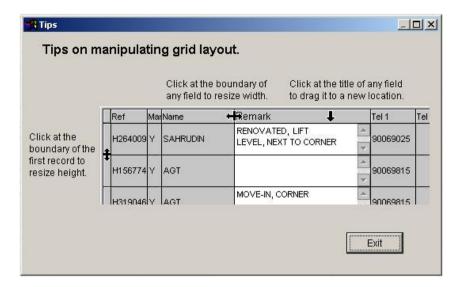

[S7] Set field - To configure the layout of the result window (fig S1).

[S8] Tips – General tips on how to size the grid layout of the result window.

**[S9] SMS** – Make use of this function to bulk sms to other advertisers on your listings! Internet connection is required and you need to have a login account at <a href="https://www.data.com.sg">www.data.com.sg</a> and sms credits to sms to the mobile numbers in the query result.