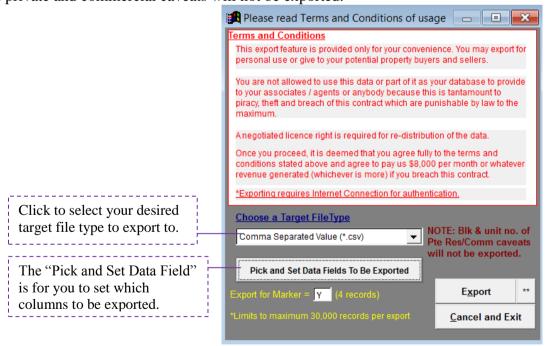

#### **4.1 Export** (Internet connection required)

You may export the search results to *excel* or *csv* file. However, exporting data out is subjected to our terms and conditions. Due to copyright issues, block and unit number of private and commercial caveats will not be exported.