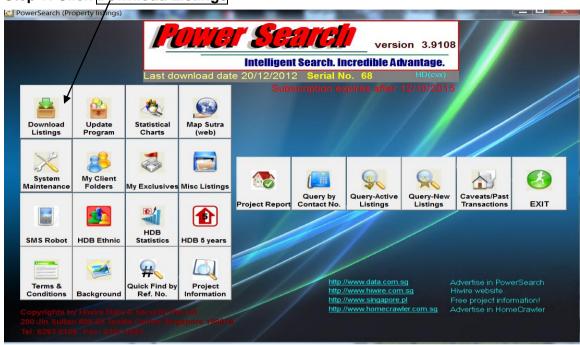

# 6. Download Listing

This is a critical tool that keeps your PowerSearch data up-to-date by downloading listings from our server via the Internet. You do not need to change the dates here as the system will auto-detect your last download. However, do ensure your computer date (control panel->Date/Time) is correct.

Please "**permit/allow connections**" should your firewall or Internet security program prompts for permission. Daily listings are available after 10.30am Sunday – Friday, and after 11am for Saturday. Refer to **Appendix: Download Listing Procedure** (pp 23) for step-by-step help.

## **Appendix - PowerSearch Download Listings Procedure**

Please ensure you are connected to Internet. You can download daily listings after 10.30am.

Step 1: Click Download Listings